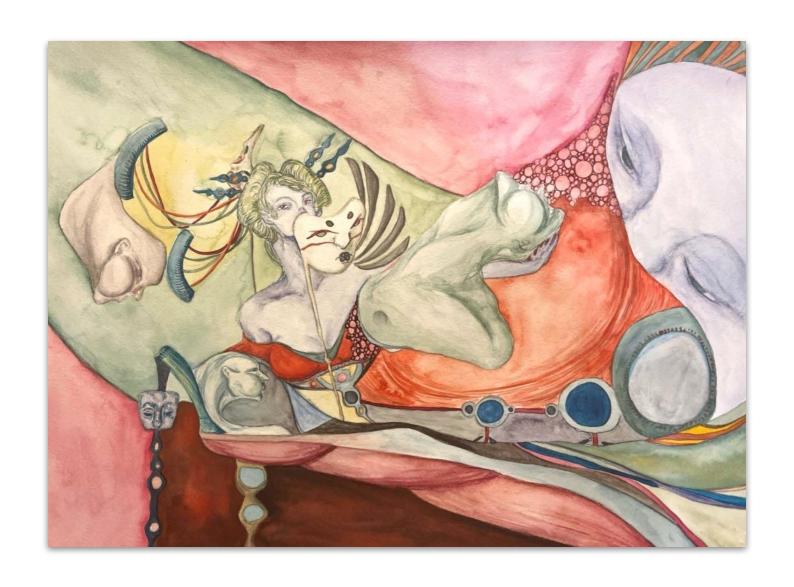

£ 500 + applicable tax

Phantom, 2023
Watercolour on watercolour paper
29.7 x 42 cm
11 3/4 x 16 1/2 in

£500 + applicable tax

Fish in a Birdcage, 2024 Gouache on watercolour paper 29.7 x 42 cm 11 3/4 x 16 1/2 in