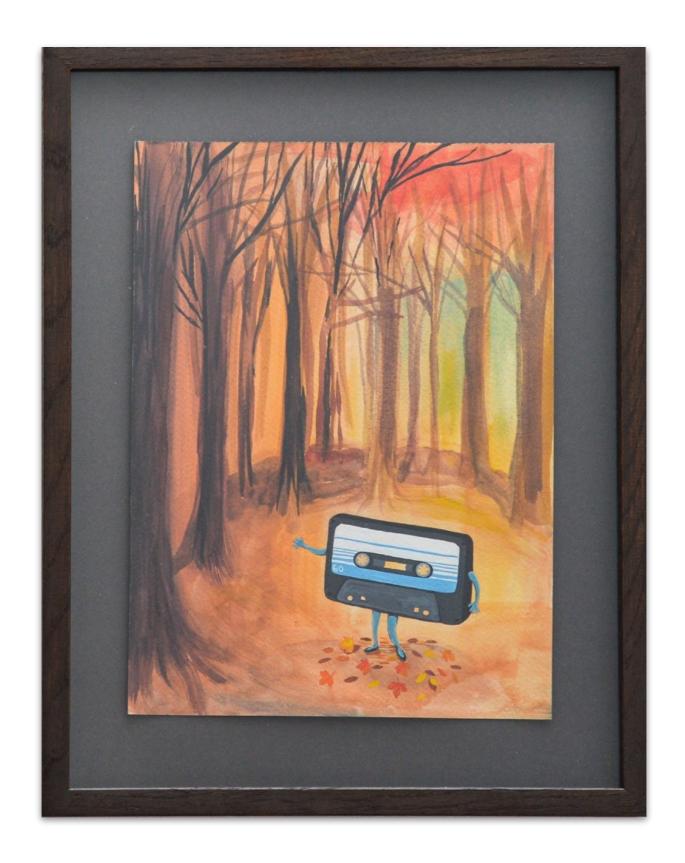

### Agnese Guido Banana, 2018 Work on paper 40 x 31 cm 15 3/4 x 12 1/4 in

€ 1,200 + applicable tax

Agnese Guido Cassette, 2018 Work on paper 40 x 31 cm 15 3/4 x 12 1/4 in

€ 1,200 + applicable tax

Agnese Guido
Paper, rock, scissors, 2018
Work on paper
40 x 31 cm 15 3/4 x 12 1/4 in