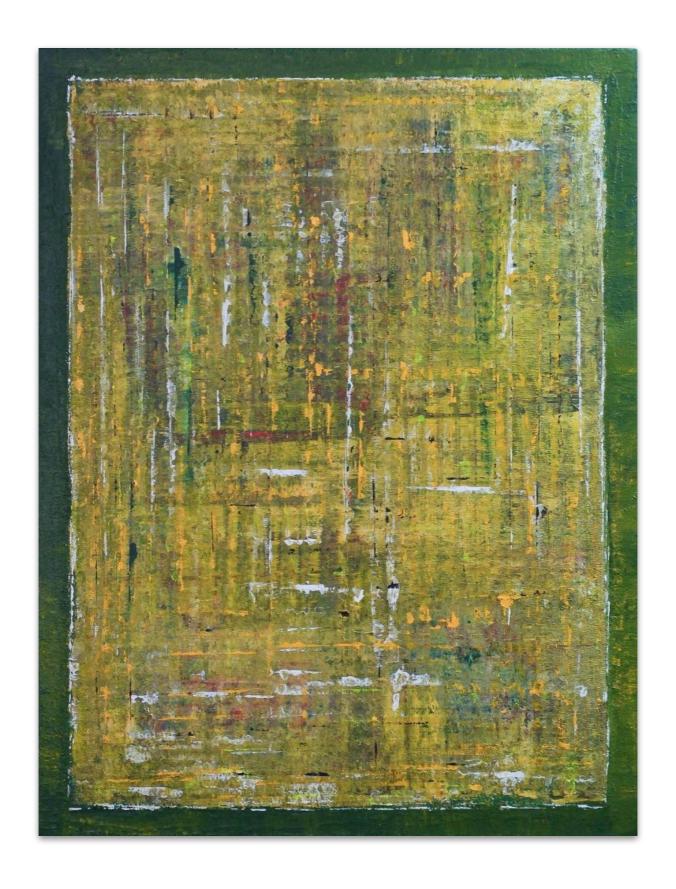

## Tali de Noronha

Door, 2024 Acrylic on canvas 100 x 76 cm 39 3/8 x 29 7/8 in

£ 5,000 + applicable tax

Tali de Noronha

Door, 2024 Acrylic on canvas 100 x 76 cm 39 3/8 x 29 7/8 in

£ 5,000 + applicable tax

Tali de Noronha