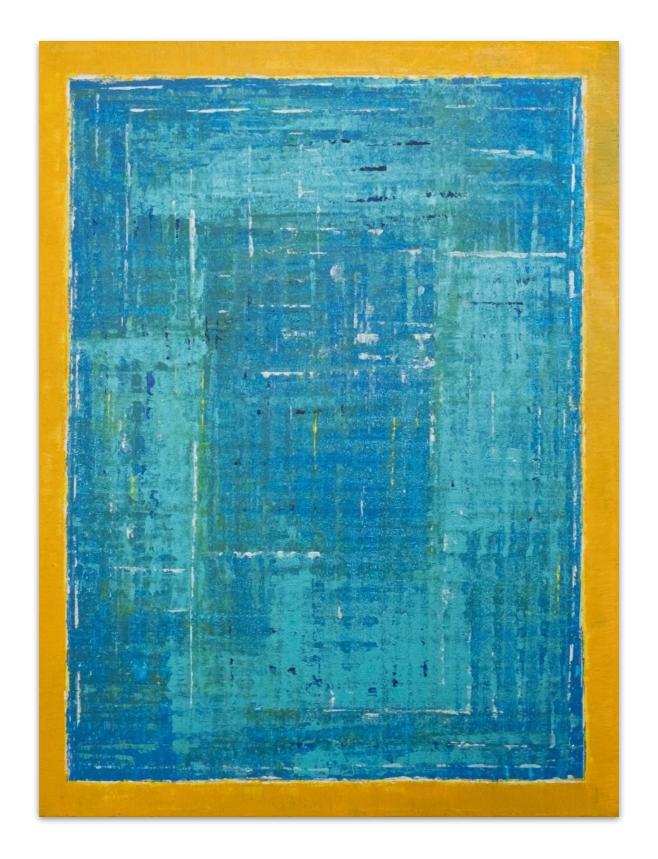

## Tali de Noronha

Door, 2024 Acrylic on canvas 100 x 76 cm 39 3/8 x 29 7/8 in

£ 5,000 + applicable tax

Tali de Noronha

Door, 2024 Acrylic on canvas 100 x 76 cm 39 3/8 x 29 7/8 in

£ 5,000 + applicable tax

Tali de Noronha

Door, 2024 Acrylic on canvas 100 x 76 cm 39 3/8 x 29 7/8 in

£ 5,000 + applicable tax

+447507660395 rgluger@wizardgallery.com