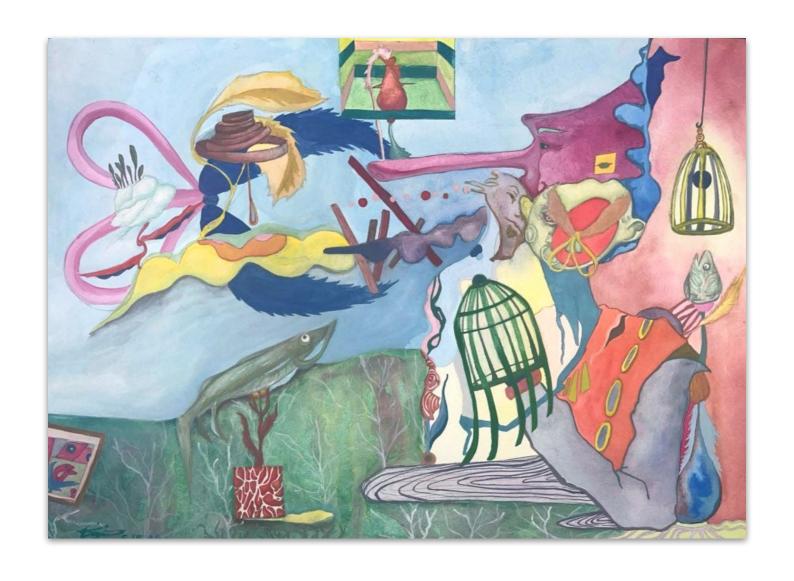

Point of Views, 2024
Japanese watercolour on watercolour paper
29.7 x 42 cm
11 3/4 x 16 1/2 in

£ 500 + applicable tax

Group Consciousness, 2022 Watercolour on watercolour paper 29.7 x 42 cm 11 3/4 x 16 1/2 in

£ 500 + applicable tax

Phantom, 2023
Watercolour on watercolour paper
29.7 x 42 cm
11 3/4 x 16 1/2 in

£500 + applicable tax

Fish in a Birdcage, 2024 Gouache on watercolour paper 29.7 x 42 cm 11 3/4 x 16 1/2 in