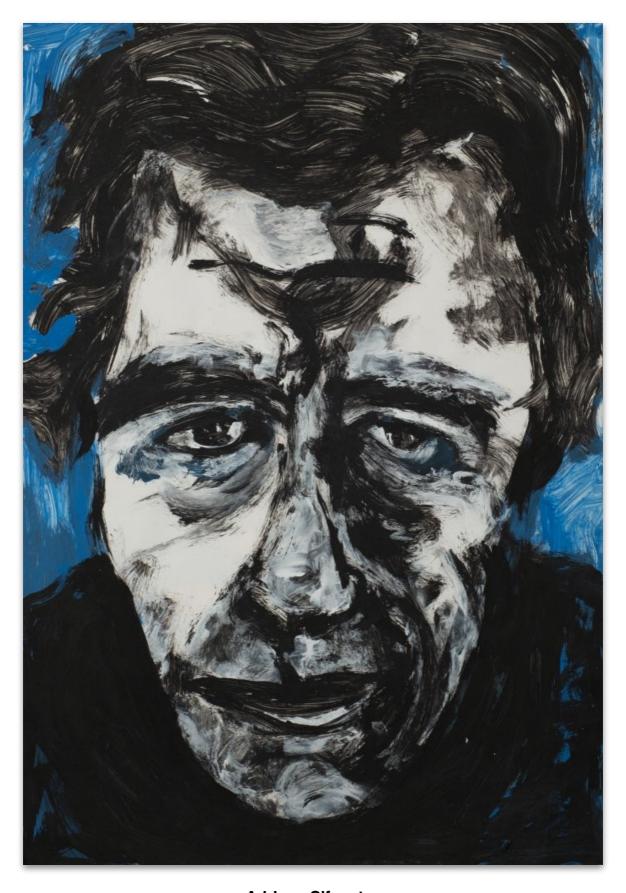

**Adriana Cifuentes**, Venezuelan, b. 1963, presents four oil-on-paper portraits from her series *Philosophers*.

**Tali de Noronha**, Brazilian, b. 1990, presents her *Portals* as a way to heal the spirit. These paintings are characterized by their abstract nature, and she employs unconventional tools such as sticks and hard card to create textured, dynamic surfaces.