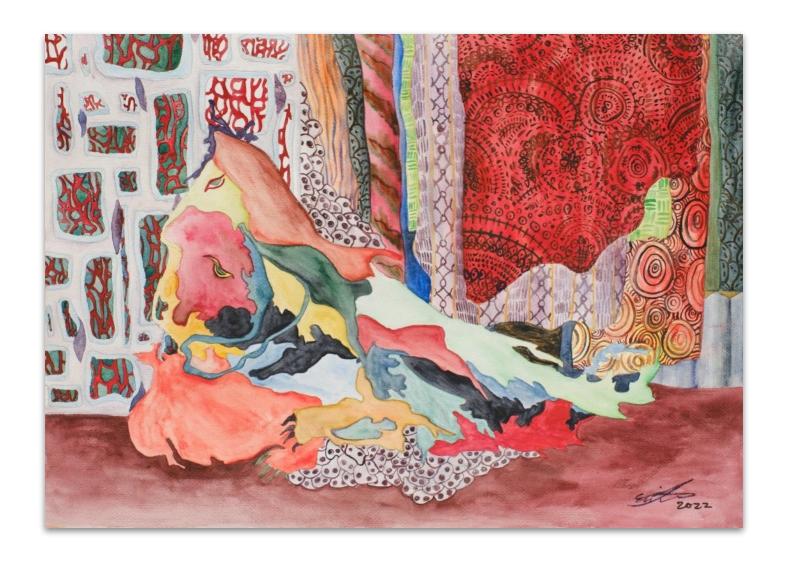

£ 500 + applicable tax

Phantom, 2023
Watercolour on watercolour paper
29.7 x 42 cm
11 3/4 x 16 1/2 in

£500 + applicable tax

Fish in a Birdcage, 2024 Gouache on watercolour paper 29.7 x 42 cm 11 3/4 x 16 1/2 in