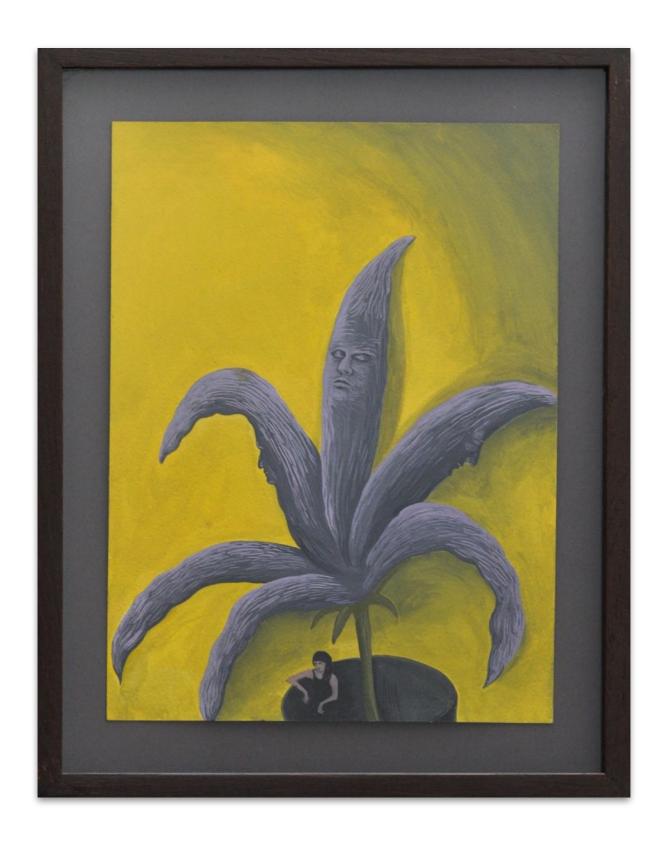

### Agnese Guido Banana, 2018 Work on paper 40 x 31 cm 15 3/4 x 12 1/4 in

€ 1,200 + applicable tax

Agnese Guido Cassette, 2018 Work on paper 40 x 31 cm 15 3/4 x 12 1/4 in

€ 1,200 + applicable tax

Agnese Guido
Paper, rock, scissors, 2018
Work on paper
40 x 31 cm 15 3/4 x 12 1/4 in